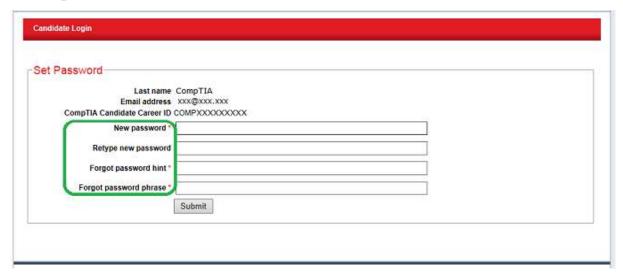

To ensure the security of your data, the link will expire after 6 hours. 受験者皆様のデータの安全のため、上記のリンクは、6 時間の有効時間が設定されています。

Best regards, CompTIA Customer Support よろしくお願いします。 CompTIA カスタマーサポート

4. メール内にあるリンクをクリックすると、以下のような画面が表示されます。ここでログインのためのパスワードを作成してください。

■ Last name : 名字が表示されます。

■ Email address : メールアドレスが表示されます。■ CompTIA Candidate Career ID : CompTIA ID が表示されます。

■ New password <mark>※1</mark> : 設定したいパスワードを入力してください。 ■ Retype new password : 確認のため、パスワードを再入力してください。

■ Forgot password hint <mark>※2</mark> : パスワードを忘れた際に表示される質問文を入力してください。

■ Forgot password phrase <a>\*2</a> : 上記の質問の答え(フレーズ)を入力してください。

※1 - パスワードは、12 文字以上で文字と数字の組み合わせで作成をしてください。また、同じ文字の反復

を避け、ID や名前を含めないようにしてください。

- ※2 パスワードを再設定する方法の一つにおいて、ここで入力された「質問文」が表示され、その「答え」を 入力するという手順があります。<u>半角英数字であればローマ字入力でも問題はありません</u>。12文字以上 で作成してください。
- 例 Forgot password hint: Which elementary school did you go to? Forgot password phrase: chiyodaku comptia shogakko
- 5. 4の情報を入力後、「Submit」をクリックすると、以下が表示されます。