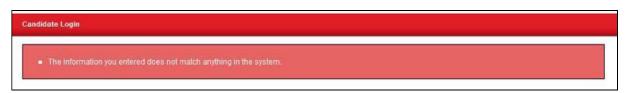

※入力された情報が、正しく入力されなかった場合には、以下のような画面が表示され、メールは配信されません。 Option B より、ログインいただくか、CompTIA 日本支局までお問い合わせください。

## <掲載文>

The information you entered does not match anything in the system.

入力いただいた情報では、システム内に該当する情報は見つかりませんでした。

- ※ 受験データがデータベースに反映されるまでに、10 営業日程かかります。予めご了承ください。
- ※ 10 営業日以上たっているにも関わらずデータが反映されていない場合には、お手数ですが、CompTIA 日本支局まで