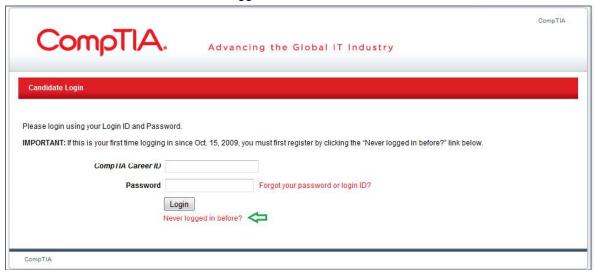

## 受験時に登録されたメールアドレスを使ってログインする場合

受験時に登録されたメールアドレスを、現在もご利用されている方に有効な登録手順となります。

1. Web サイトにアクセスし赤字「Never logged in before?」をクリックしてください。

2. Provide your email address 枠内の Email address に、メールアドレスを入力し、「Submit」をクリックしてください。「An email has been sent to the email address on file...」のメッセージが表示され、登録手順のためのリンクを含むメールがアドレスに送信されます。