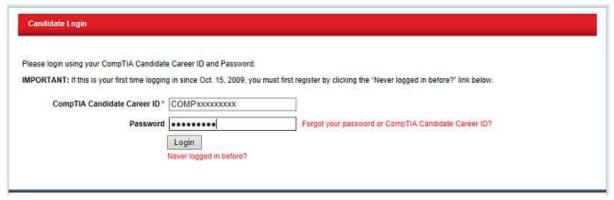

<u>メッセージ内に、再度 CompTIA ID が表示されます。ログイン時に必要になりますので必ずメモなどをしておいてください。この ID は、スコアレポートにある受験者 ID と同一である場合がございます。</u>

6. 枠内にある「Please click here」から、ログイン画面に戻り、「5」で取得した CompTIA ID と、「4」で作成したパスワードを入力し、ログインしてください。