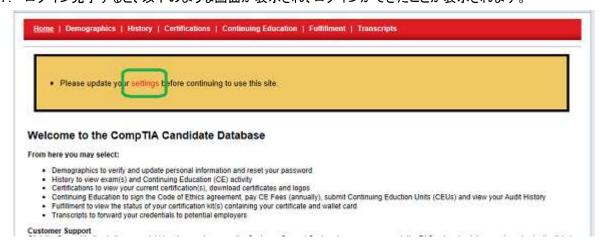

7. ログイン完了すると、以下のような画面が表示され、ログインができたことが表示されます。

8. CareerID のご利用を開始する前に、赤字「Settings」をクリックし、アグリーメントにお答えください。アグリ

ーメント内容を、本マニュアルの「個人情報の取り扱いについての承諾」をご確認いただき、同意される場合は「Yes」、同意されない場合は「No」を選択し、「Submit」を押してください。※<u>必須事項項については、必ず「Yes/No」または該当するものを選択してください。</u>