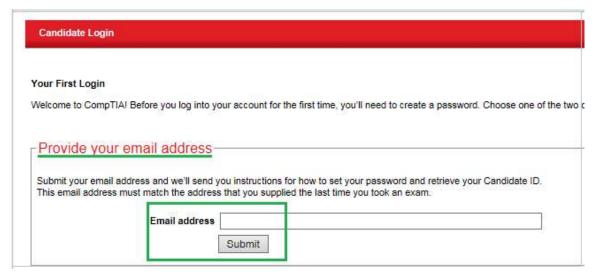

## 受験時に登録されたメールアドレスを使ってログインする場合

受験時に登録されたメールアドレスを、現在もご利用されている方に有効な登録手順となります。

1. Web サイトにアクセスし赤字「Never logged in before?」をクリックしてください。

2. Provide your email address 枠内の Email address に、メールアドレスを入力し、「Submit」をクリックしてください。「An email has been sent to the email address on file...」のメッセージが表示され、登録手順のためのリンクを含むメールがアドレスに送信されます。