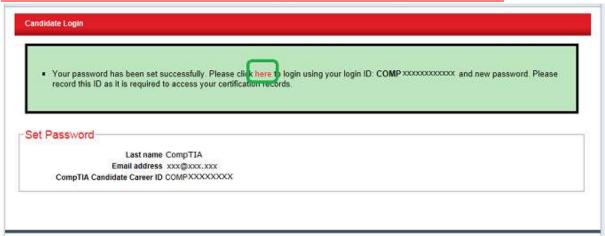

<u>メッセージ内に、再度 CompTIA ID が表示されます。ログイン時に必要になりますので必ずメモなどをしておいてください。この ID は、スコアレポートにある受験者 ID と同一である場合がございます。</u>

6. 枠内にある「Please click here」から、ログイン画面に戻り、「5」で取得した CompTIA ID と、「4」で作成したパスワードを入力し、ログインしてください。